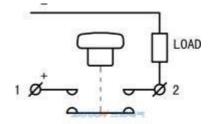

## **INSTALLATION DIAGRAM**

### WIRING DIAGRAM

Single Pole 1.2 Contact Terminal

Single Pole 1.2 Contact Terminal