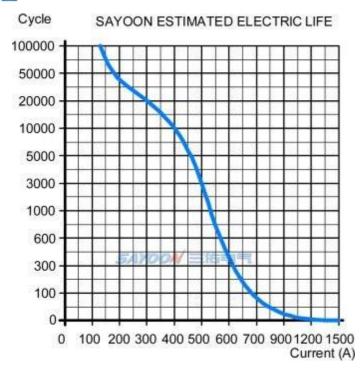

#### LOAD CHARACTERISTIC CURVE

#### TECHNICAL PARAMETERS

(Version 2.56)

| SAYOON Product Type                           | CZK400A                                |  |
|-----------------------------------------------|----------------------------------------|--|
| Rated voltage                                 | 12V,24V,36V,48V,60V,72V,84V,120V, etc. |  |
| Contact circuit rated load current (A)        | 400A                                   |  |
| Typical voltage drop across contacts per 100A | ≯30mV                                  |  |
| Insulation Resistance                         | 20ΜΩ                                   |  |
| Electric strength to resist                   | 50Hz/60Hz 1000VAC 1minute              |  |
| Typical fault currents which can be ruptured  | 1200A/5ms at 48V/DC                    |  |
| Electrical life                               | 10,000 times                           |  |
| Mechanical life                               | 20,000 times                           |  |
| Work specification                            | Continuous                             |  |
| Contact form                                  | 1 NC                                   |  |
| Contact Material                              | Ag alloy                               |  |
| Auxiliary contact rated load (option)         | 2A/48VDC, 5A/24VDC                     |  |