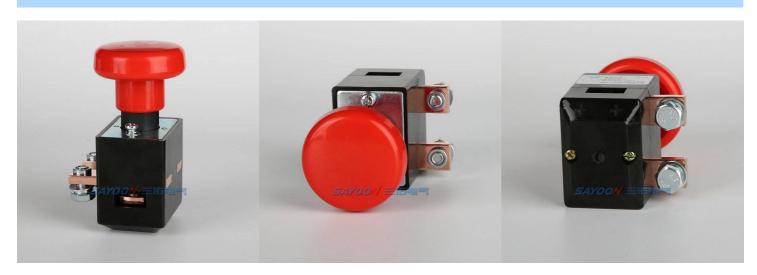

# Switches and Accessor CZK400A Emergency Switch

## **USES**

Emergency switches is applicable for various electric motor car and another supporting, they are very safe and convenient.

| CZK | <u>400A</u> | <u>- 🗆</u> |
|-----|-------------|------------|
| 1   | 2           | 3          |