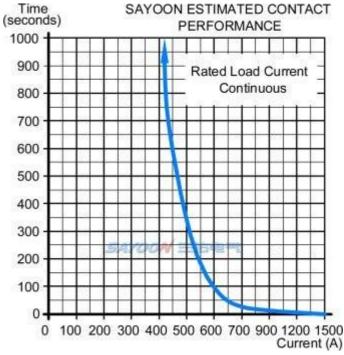

#### LOAD CHARACTERISTIC CURVE

#### TECHNICAL PARAMETERS

(Version 2.56)

| SAYOON Product Type                           | CZK400A                                |  |
|-----------------------------------------------|----------------------------------------|--|
| Rated voltage                                 | 12V,24V,36V,48V,60V,72V,84V,120V, etc. |  |
| Contact circuit rated load current (A)        | 400A                                   |  |
| Typical voltage drop across contacts per 100A | ≯30mV                                  |  |
| Insulation Resistance                         | 20ΜΩ                                   |  |
| Electric strength to resist                   | 50Hz/60Hz 1000VAC 1minute              |  |
| Typical fault currents which can be ruptured  | 1200A/5ms at 48V/DC                    |  |
| Electrical life                               | 10,000 times                           |  |
| Mechanical life                               | 20,000 times                           |  |
| Work specification                            | Continuous                             |  |
| Contact form                                  | 1 NC                                   |  |
| Contact Material                              | Ag alloy                               |  |
| Auxiliary contact rated load (option)         | 2A/48VDC, 5A/24VDC                     |  |