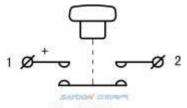

## **INSTALLATION DIAGRAM**

### WIRING DIAGRAM

Single Pole 1.2 Contact Terminal

Single Pole 1.2 Contact Terminal