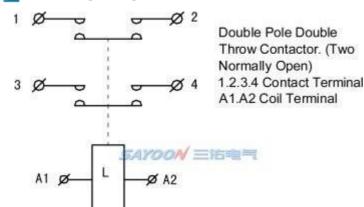

CURVE





## OTHER TECHNICAL PARAMETERS

| Contact material                   | Ag alloy              |
|------------------------------------|-----------------------|
| Load terminal type                 | M8 Screw              |
| Coil terminal type                 | 6.3mm spade terminals |
| Testing organization certification | CE,FCC                |

Note: As regarding to the different using environments of customers which requires different focus of the functions, and in order to improve the comprehensive properties of our products, sayoon may adjust the coil parameters, temperature rise and so on. The above parameters are for reference only, For details, please refer to the guidelines for selection and use of the SAYOON DC contactor.

## INSTALLATION DIAGRAM



### WIRING DIAGRAM



### TEMPERATURE RISE CURVE



### FEATURES

Suitable for electric forklift, battery cars, tractors, excavators, brick machine, cleaning vehicles, automotive air-conditioning, communication power supply, uninterruptible power supply, power supply switches such as electroplating electronic control system control circuit, has the advantages of small volume, large load capacity, long service life, easy maintenance and other characteristics, welcomed by users. The products in accordance with the standard of the JB2286-78, JB3974-85, YD / 585-92, YD / T512-92 requirements; the plant and related test unit test, meet the standard requirements, the user use for many years, the maximum to meet user needs, quality and reliable.