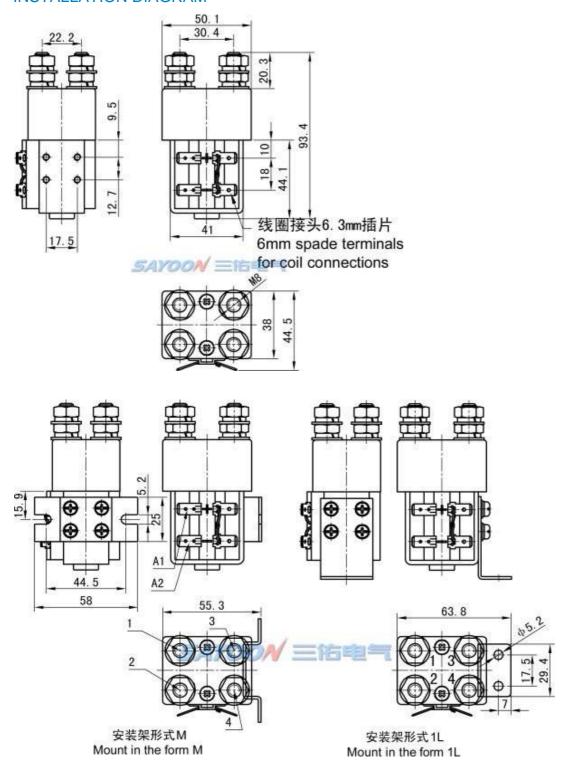

## LOAD CHARACTERISTIC CURVE





## OTHER TECHNICAL PARAMETERS

| Contact material                   | Ag alloy              |
|------------------------------------|-----------------------|
| Load terminal type                 | M8 Screw              |
| Coil terminal type                 | 6.3mm spade terminals |
| Testing organization certification | CE,FCC                |

Note: As regarding to the different using environments of customers which requires different focus of the functions, and in order to improve the comprehensive properties of our products, sayoon may adjust the coil parameters, temperature rise and so on. The above parameters are for reference only, For details, please refer to the guidelines for selection and use of the SAYOON DC contactor.

## INSTALLATION DIAGRAM



### WIRING DIAGRAM



### TEMPERATURE RISE CURVE



### FEATURES

Suitable for electric forklift, battery cars, tractors, excavators, brick machine, cleaning vehicles, automotive air-conditioning, communication power supply, uninterruptible power supply, power supply switches such as electroplating electronic control system control circuit, has the advantages of small volume, large load capacity, long service life, easy maintenance and other characteristics, welcomed by users. The products in accordance with the standard of the JB2286-78, JB3974-85, YD / 585-92, YD / T512-92 requirements; the plant and related test unit test, meet the standard requirements, the user use for many years, the maximum to meet user needs, quality and reliable.