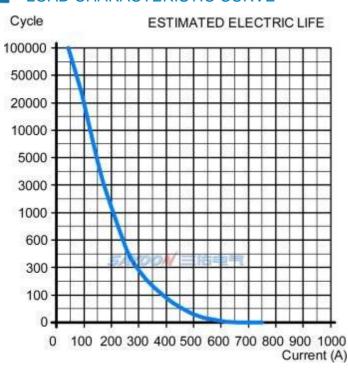

40ms                                               |
| 12ms                                               |
| 10ms                                               |
| 3ms                                                |
| 20ΜΩ                                               |
| 50Hz/60Hz 1000VAC 1minute                          |
| 800A/5ms at 48V DC                                 |
| 14-23                                              |
| ≤80                                                |
| ≤65                                                |
| 20,000 times                                       |
| 300,000 times                                      |
| Continuous or Intermittent(default)                |
|                                                    |

### LOAD CHARACTERISTIC CURVE





## OTHER TECHNICAL PARAMETERS

| Contact material                   | Ag alloy              |
|------------------------------------|-----------------------|
| Load terminal type                 | M8 Screw              |
| Coil terminal type                 | 6.3mm spade terminals |
| Testing organization certification | CE,FCC                |

Note: As regarding to the different using environments of customers which requires different focus of the functions, and in order to improve the comprehensive properties of our products, sayoon may adjust the coil parameters, temperature rise and so on. The above parameters are for reference only, For details, please refer to the guidelines for selection and use of the SAYOON DC contactor.

## INSTALLATION DIAGRAM



### WIRING DIAGRAM



### TE