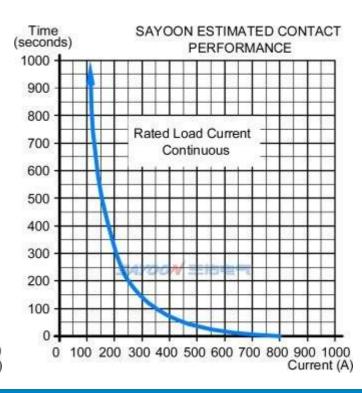

## TECHNICAL PARAMETERS

(Version 1.48)

| CZWJ100A                                           |
|----------------------------------------------------|
| 2 NO                                               |
| 6V,12V,24V,36V,48V,60V,72V,84V,120V,150V,220V etc. |
| ≤80V                                               |
| 100A                                               |
| ≯80mV                                              |
| ≯70%                                               |
| <b>≯35%,</b> ≮ <b>5%</b>                           |
| 0.8-1.2Us                                          |
| 40ms                                               |
| 12ms                                               |
| 10ms                                               |
| 3ms                                                |
| 20ΜΩ                                               |
| 50Hz/60Hz 1000VAC 1minute                          |
| 800A/5ms at 48V DC                                 |
| 14-23                                              |
| ≤80                                                |
| ≤65                                                |
| 20,000 times                                       |
| 300,000 times                                      |
| Continuous or Intermittent(default)                |
|                                                    |