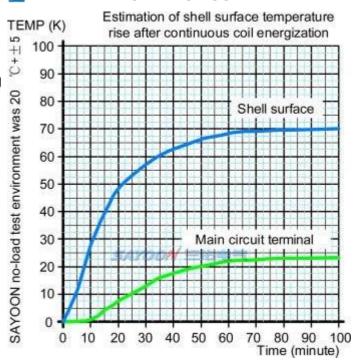

PARAMETERS

| Contact material                   | Ag alloy              |
|------------------------------------|-----------------------|
| Load terminal type                 | M8 Screw              |
| Coil terminal type                 | 6.3mm spade terminals |
| Testing organization certification | CE,FCC                |

Note: As regarding to the different using environments of customers which requires different focus of the functions, and in order to improve the comprehensive properties of our products, sayoon may adjust the coil parameters, temperature rise and so on. The above parameters are for reference only, For details, please refer to the guidelines for selection and use of the SAYOON DC contactor.

## INSTALLATION DIAGRAM



### WIRING DIAGRAM



### TEMPERATURE RISE CURVE



### FEATURES

Suitable for electric forklift, battery cars, tractors, excavators, brick machine, cleaning vehicles, automotive air-conditioning, communication power supply, uninterruptible power supply, power supply switches such as electroplating electronic control system control circuit, has the advantages of small volume, large load capacity, long service life, easy maintenance and other characteristics, welcomed by users. The products in accordance with the standard of the JB2286-78, JB3974-85, YD / 585-92, YD / T512-92 requirements; the plant and related test unit test, meet the standard requirements, the user use for many years, the maximum to meet user needs, quality and reliable.