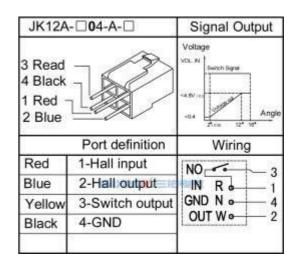

### WIRING DIAGRAM

- 1 Product type
- 2 Installation type
- 3 Hall input voltage 0:0-5v; 1:12V; 2:24V; 3:36V; 4:48V; 6:60V; 7:72V; 8:84V; 9:96V
- 4 output voltage 0: 0-5V; 1: 0.8-4.2V; 4: 4.2-0.8V; 5: 5-0V
- 5 Total number of conductors: 3; 4; 5
- 6 Plug type 2.8p: 2.8 insert (C, D); 2.8h: 2.8 snap spring; 6.3p: 6.3 insert (P); 6.3h: 63 snap spring (A)
- 7 Wire length (CM)