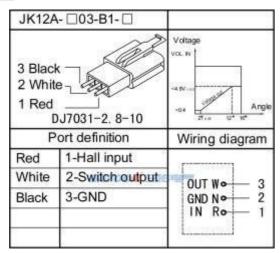

### WIRING DIAGRAM

- 1 Product type
- 2 Installation type
- 3 Hall input voltage 0:0-5v; 1:12V; 2:24V; 3:36V; 4:48V; 6:60V; 7:72V; 8:84V; 9:96V
- 4 output voltage 0: 0-5V; 1: 0.8-4.2V; 4: 4.2-0.8V; 5: 5-0V
- 5 Total number of conductors: 3; 4; 5
- 6 Plug type 2.8p: 2.8 insert (C, D); 2.8h: 2.8 snap spring; 6.3p: 6.3 insert (P); 6.3h: 63 snap spring (A)
- 7 Wire length (CM)