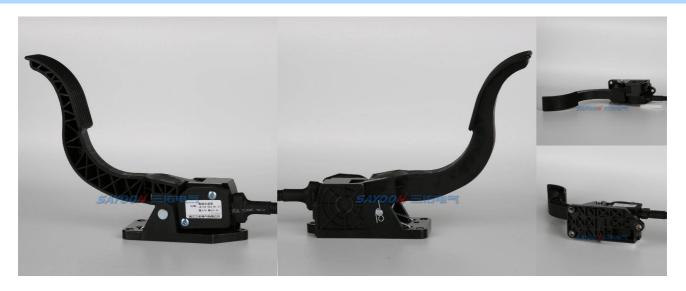

# Switches and Accessories JK12A Foot Throttle

### **FEATURES**

Pedal accelerator pedal device is through one of the most important components of motor controller management operation, its quality determines the user driving reliability and comfort. The company accelerator has the following characteristics:1 Mechanical and electronic signal, logic signal, to prevent runaway.2 of the three torsion spring design, reasonable structure, prevent speed, high safety.3 waterproof and anti vibration, suitable for a variety of vehicle environment.4 imported programmable Holzer components, you can output any voltage, temperature drift is small, the work is stable.5 non contact type induction work, no wear, long life.6 the output curve is reasonable, the vehicle control freely.