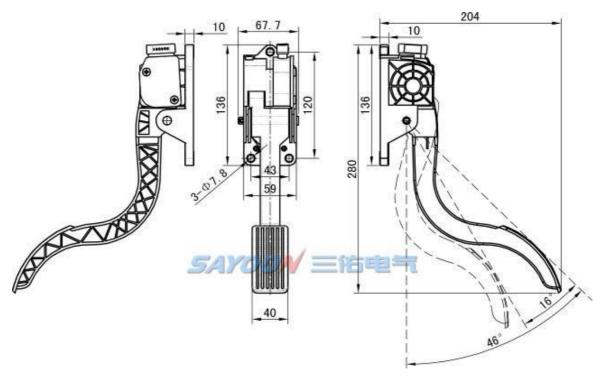

# **INSTALLATION DIAGRAM**

# **TECHNICAL PARAMETERS**

(Version 1.41)

| SAYOON Product Type                    | JK12A                                    |
|----------------------------------------|------------------------------------------|
| Input voltage                          | 5V,10V,12V,24V,36V-84V,96V, Any voltage  |
| Output                                 | 0.8-4.2v;0-5V;5-0V;4.2V-0.8V;0-10V;10-0V |
| Output rated load current              | 10mA                                     |
| Output type                            | Voltage                                  |
| Wire length                            | 270 mm                                   |
| Pedal rotation angle                   | 16 degrees                               |
| Maximum permissible load current       | ≤10mA                                    |
| Pedal starting force                   | 20N±5N                                   |
| Pedal stop force                       | 35N±5N                                   |
| Switch signal maximum permissible load | 100mA                                    |
| Installation form                      | Suspension                               |