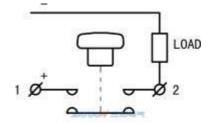

#### INSTALLATION DIAGRAM

#### WIRING DIAGRAM

Single Pole 1.2 Contact Terminal

Single Pole 1.2 Contact Terminal