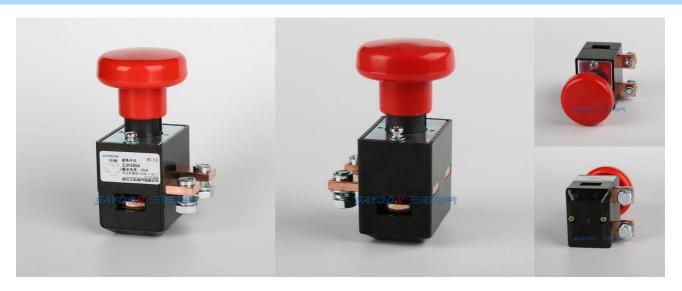

# Switches and Accessor ZJK250A Emergency Switch

### **USES**

Emergency switches is applicable for various electric motor car and another supporting, they are very safe and convenient.

| <u>ZJK</u> | <u>250A</u> | <u>- D</u> | <u>- D</u> |
|------------|-------------|------------|------------|
| 1          | 2           | 3          | 4          |

- 1 Product type
- 2 Rated current
- 3 C: With transverse magnetic field; S: WIth auxiliary switch ;T: Blown film; P: With protective plate
- 4 X: Change payment; D: Old style