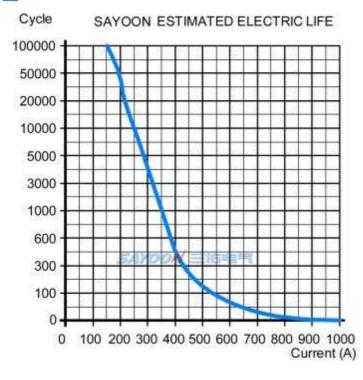

|  |
| Electric strength to resist                   | 50Hz/60Hz 1000VAC 1minute              |  |
| Typical fault currents which can be ruptured  | 1000A/5ms at 48V/DC                    |  |
| Electrical life                               | 10,000 times                           |  |
| Mechanical life                               | 20,000 times                           |  |
| Work specification                            | Continuous                             |  |
| Contact form                                  | 1 NC                                   |  |
| Contact Material                              | Ag alloy                               |  |
| Auxiliary contact rated load (option)         | 2A/48VDC, 5A/24VDC                     |  |

#### LOAD CHARACTERISTIC CURVE





#### INSTALLATION DIAGRAM



#### WIRING DIAGRAM



Single Pole 1.2 Contact Terminal



Single Pole 1.2 Contact Terminal