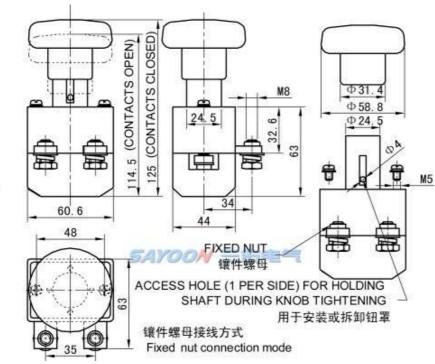

gth to resist                   | 50Hz/60Hz 1000VAC 1minute              |  |
| Typical fault currents which can be ruptured  | 1000A/5ms at 48V/DC                    |  |
| Electrical life                               | 10,000 times                           |  |
| Mechanical life                               | 20,000 times                           |  |
| Work specification                            | Continuous                             |  |
| Contact form                                  | 1 NC                                   |  |
| Contact Material                              | Ag alloy                               |  |
| Auxiliary contact rated load (option)         | 2A/48VDC, 5A/24VDC                     |  |

#### LOAD CHARACTERISTIC CURVE





#### INSTALLATION DIAGRAM



#### WIRING DIAGRAM



Single Pole 1.2 Contact Terminal



Single Pole 1.2 Contact Terminal