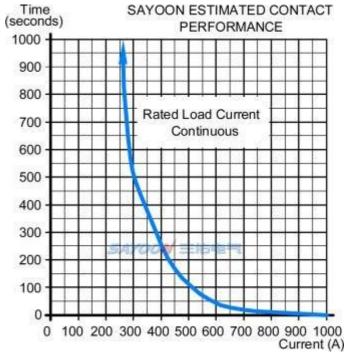

|  |
| Electric strength to resist                   | 50Hz/60Hz 1000VAC 1minute              |  |
| Typical fault currents which can be ruptured  | 1000A/5ms at 48V/DC                    |  |
| Electrical life                               | 10,000 times                           |  |
| Mechanical life                               | 20,000 times                           |  |
| Work specification                            | Continuous                             |  |
| Contact form                                  | 1 NC                                   |  |
| Contact Material                              | Ag alloy                               |  |
| Auxiliary contact rated load (option)         | 2A/48VDC, 5A/24VDC                     |  |

#### LOAD CHARACTERISTIC CURVE





#### INSTALLATION DIAGRAM



#### WIRING DIAGRAM



Single Pole 1.2 Contact Terminal



Single Pole 1.2 Contact Terminal